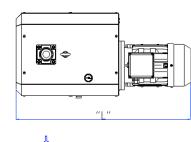

### **Dimensions**

| Dime   | nsions(mm)  | L       | W   | Н   | Α   | В   | С  | D   | Е   | F   | G  | I   | J      | М  | Q      |
|--------|-------------|---------|-----|-----|-----|-----|----|-----|-----|-----|----|-----|--------|----|--------|
| VCX-80 | 1.5Kw/2.2Kw | 691/716 | 350 | 460 | 122 | 325 | 66 | 276 | 205 | 181 | 61 | 456 | 1-1/4" | 1" | М8 Тар |