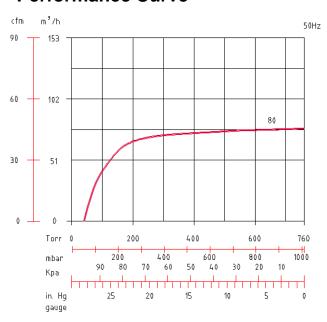

### **Performance Curve**

### **Specifications:**

| Model                |                                               | VCX 80                           |  |  |  |  |  |
|----------------------|-----------------------------------------------|----------------------------------|--|--|--|--|--|
| M3/ Hour             | 60Hz                                          | 90                               |  |  |  |  |  |
| Wis/ Hour            | 50Hz                                          | 75                               |  |  |  |  |  |
| Ulti. Va. Max.       | Torr                                          | 37.5 (50mbar abs )               |  |  |  |  |  |
| Ulti. Va. Conti.     | Torr                                          | 37.5 (50mbar abs )               |  |  |  |  |  |
| Kw                   | 60Hz                                          | 2.2                              |  |  |  |  |  |
| r.w                  | 50Hz                                          | 1.5                              |  |  |  |  |  |
| RPM (motor)          | 60/50Hz                                       | 3450 / 2850                      |  |  |  |  |  |
| Voltage Available    |                                               | 208~230/460V, 220~240 / 380~420V |  |  |  |  |  |
| dB(A), Max           | 60Hz                                          | 70                               |  |  |  |  |  |
| +- 3 tolerance       | 50Hz                                          | 68                               |  |  |  |  |  |
| Oil Capa (Gear box)  | Ltr                                           | 0.7                              |  |  |  |  |  |
| Inlet / Outlet Conn. | **BSP(G)                                      | 1-1/4" / 1"                      |  |  |  |  |  |
| W x H (mm)           |                                               | 340 x 461                        |  |  |  |  |  |
| 1 * (mama)           | 60Hz                                          | 716                              |  |  |  |  |  |
| L* (mm)              | 50Hz                                          | 691                              |  |  |  |  |  |
| Amb. Operating Temp. | (°C)                                          | 5°C ~40°C                        |  |  |  |  |  |
| Accessories          | Non Return Valve, Exhaust Silencer(Cast Iron) |                                  |  |  |  |  |  |