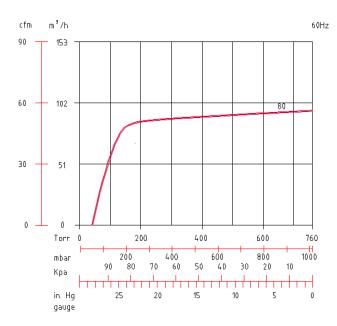

### **Performance Curve**

### **Specifications:**

| Model                |                                               | VCX 80                           |  |  |  |  |  |
|----------------------|-----------------------------------------------|----------------------------------|--|--|--|--|--|
| M3/ Hour             | 60Hz                                          | 90                               |  |  |  |  |  |
| Wis/ Hour            | 50Hz                                          | 75                               |  |  |  |  |  |
| Ulti. Va. Max.       | Torr                                          | 37.5 (50mbar abs )               |  |  |  |  |  |
| Ulti. Va. Conti.     | Torr                                          | 37.5 (50mbar abs )               |  |  |  |  |  |
| Kw                   | 60Hz                                          | 2.2                              |  |  |  |  |  |
| r.w                  | 50Hz                                          | 1.5                              |  |  |  |  |  |
| RPM (motor)          | 60/50Hz                                       | 3450 / 2850                      |  |  |  |  |  |
| Voltage Available    |                                               | 208~230/460V, 220~240 / 380~420V |  |  |  |  |  |
| dB(A), Max           | 60Hz                                          | 70                               |  |  |  |  |  |
| +- 3 tolerance       | 50Hz                                          | 68                               |  |  |  |  |  |
| Oil Capa (Gear box)  | Ltr                                           | 0.7                              |  |  |  |  |  |
| Inlet / Outlet Conn. | **BSP(G)                                      | 1-1/4" / 1"                      |  |  |  |  |  |
| W x H (mm)           |                                               | 340 x 461                        |  |  |  |  |  |
| 1 * (mama)           | 60Hz                                          | 716                              |  |  |  |  |  |
| L* (mm)              | 50Hz                                          | 691                              |  |  |  |  |  |
| Amb. Operating Temp. | (°C)                                          | 5°C ~40°C                        |  |  |  |  |  |
| Accessories          | Non Return Valve, Exhaust Silencer(Cast Iron) |                                  |  |  |  |  |  |