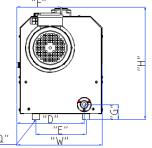

### **Dimensions**

| Dime   | nsions(mm)  | L       | W   | Н   | Α   | В   | С  | D   | Е   | F   | G  | I   | J      | М  | Q      |
|--------|-------------|---------|-----|-----|-----|-----|----|-----|-----|-----|----|-----|--------|----|--------|
| VCX-80 | 1.5Kw/2.2Kw | 691/716 | 350 | 460 | 122 | 325 | 66 | 276 | 205 | 181 | 61 | 456 | 1-1/4" | 1" | М8 Тар |