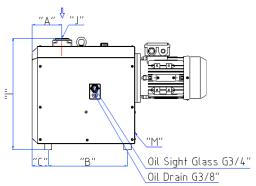

### **Dimensions**

| Dime   | nsions(mm)  | L       | W   | Н   | Α   | В   | С  | D   | Е   | F   | G  | I   | J      | М  | Q      |
|--------|-------------|---------|-----|-----|-----|-----|----|-----|-----|-----|----|-----|--------|----|--------|
| VCX-80 | 1.5Kw/2.2Kw | 691/716 | 350 | 460 | 122 | 325 | 66 | 276 | 205 | 181 | 61 | 456 | 1-1/4" | 1" | М8 Тар |